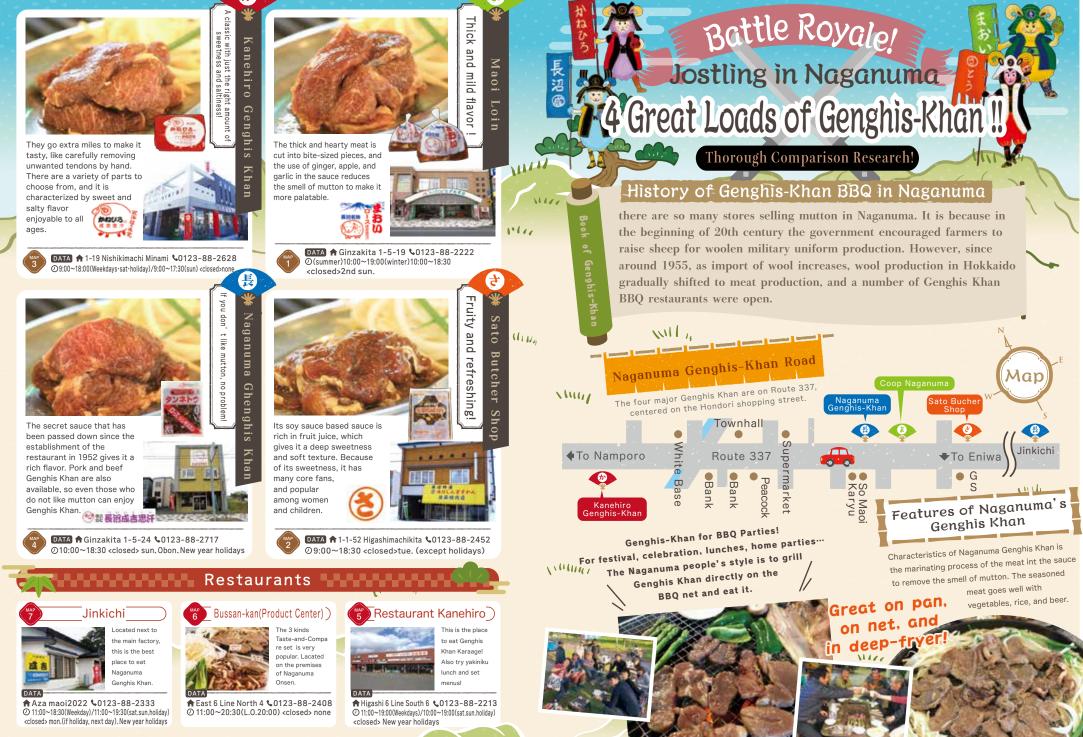

## Baganuma Specialty: Genghis Khan BBQ!

Threre are four main types to Genghis Khan meat available for purchase in the town, and more than twice as many if you include the originals from restaurants and other stores. You are sure to find the meat of your choice.  $12 \times 10^{-10}$ 

3 The Town Where Cranes Go Home To 5 Naganuma at Your Home (7) Battle Royale of Genghis Khan in Naganuma! 9 Art and Experience (11) Naganuma Outdoor 12 Stay in Naganuma 13 Roadside Station and Farm Stand Information 14 Shops 15 Cafes and Restaurants

Naganuma is Fun!

Oh I'm a Fan!

and the second

- 19 "Naganuma at your home" Cont'd
- 21 Maps of town
- 25 Access Information

Naganuma is an agricultural town with a population of about 10,000. The verdant countryside and panoramic view of the Ishikari Plain from the Maoi Hills attract many tourists from all over Hokkaido. And with the extention of the Central Hokkaido Area Link Road in March 2020, New Chitose Airport can now be reached in 17 minutes from Roadside Station. Recently, more and more tourists are visiting Naganuma to visit new restaurants who use fresh and abundant local agricultural products and to buy vegetables at farm stands. In addition to its rich nature and mild climate, the town's proximity to cities such as Sapporo and Tomakomai has attracted an increasing number of immigrants.

Take a drive to look at the countryside, take a break at your favorite store, let the time flow slowly, and return home just as the sun is setting. Why don't you come to Naganuma to spend your own relaxing time?

### e" The town says to them

disappeared. But in recent years, the development of the Maizuru Retarding Basin, a vast basin to prevent flooding, has triggered their return. The Miazuru Retarding Basin provides a good environment for wild animals and plants, including cranes. Around the basin, residents are engaged in activities to watch over the returning cranes.

Creating a Town Where Cranes Can Live Logo mark