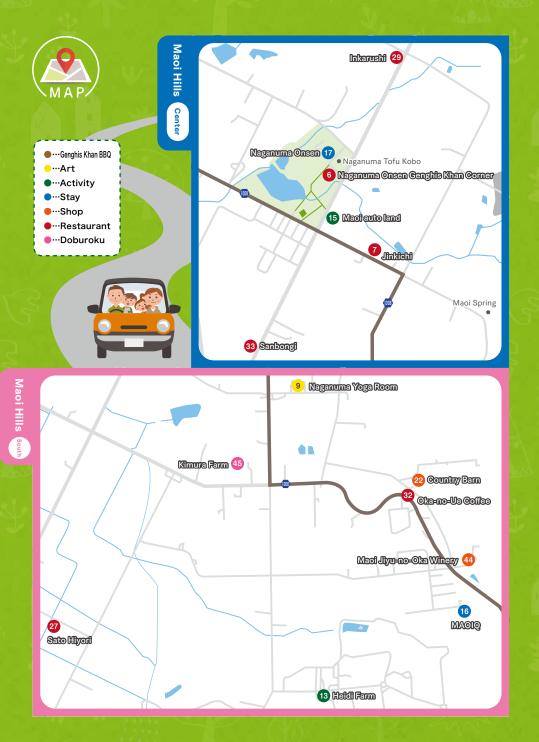

2

It is one of the most popular auto-camping sites in the country, and has received a four star certification from Japan Auto Camping Association. The site is equipped with various car sites, cottages, cooking facilities, a center-house, a park golf course,

disabled access friendly toilets. Also, Naganuma Hot Spring is just around the corner.

DATA AEast 7 Line North 4 \$0123-88-0700 Eadult1,040yen(night), children520yen(night) %facility usage fees apart

There are many places in Naganuma that both adults and children can enjoy. Here are some of the most fun places that you can't help being a fan.

Kitanaganuma Suigo Park

DATA Kitanaganumasuigo Park

0123-89-2182

Park-golf Courses

♠ East 2 Line North 18

@ wed.(except holidays)

σ

**D** 

 $\mathbf{x}$ 

90

Ο

-

000

S

D

Park-golf is very popular in Naganuma.

Kita-Naganuma Suigo

Golf Association, and

bike races. Here you

stands and people of

also home to road

can find big farm

enjoying their

Park is an official course of Japan Park

## MAOIQ

Stay

MAOIQ is a vacation house for rent. You can enjoy a relaxing time in Naganuma and luxurious time away from the hustle and bustle of the city. It is not only a place to stay, but also a place to enjoy the surrounding location. Various activities are also available.

### DATA

A Kaga Dantai **&** 0123-76-9226 @check-in 16:00~20:00 check-out 8:00~12:00

## Naganuma Hot Spring

Naganuma Hot Spring boasts one of the largest amounts of hot spring water in Hokkaido. Of course, the water is not added or heated. It is also nicknamed "heat water" because of its high heat retention effect in the body. There is also a restaurant where you can enjoy local specialty.

#### DATA ♠East 6 Line North 4 **\$0123-88-2408** @9:00~22:00(entry21:30) <close>none

¥bath…adult600yen、 children(primary school)300ven, preschool free admission

A variety of animals are kept on the 100-hectare site, and there is also a petting zoo and insect specimen museum. You can also enjoy Genghis Khan BBQ and soft-serve ice-cream at the ranch, making it a perfect visit for families.

**Country Barn** 

With its stylish appearance, DATA AKaga Dantai the store is filled with wonderful goods. Next door is ⊘ (summer)11:00~17:00 a Tonkori workshop, where (winter)11:00~16:00 you can experience and/or buy the instrument. (see p.10)

## Roadside Station Maoi no Oka Park

is a certified facility as a

tourist information

(JNTO Category1)

center for foreigners

Hokkaido. It has a farm stand area for fresh vegetables, a store selling local specialties, and a restaurant using local products, and is visited by more than one million people a year. The observatory on the fourth floor of the

This is the 37th Roadside Station in

DATA East 10 Line South 7 center house is also recommended. I **C**0123-84-2120 ②4月~11月9:00~18:00 12月~3月9:00~17:00 <closed>New year holidays

### **Farm Stand** Naganuma Agricultural **Product Stand Association**

Twelve stores in the town are members of the Naganuma Agricultural Product Stand Association, and they sell fresh and delicious agricultural products harvested seasonally. A harvest festival is held every year in late September and a thanksgiving festival in early November, so please drop by when you are in Naganuma!

## Jnukari Naganuma

In addition to pesticide-free rice and rare vegetables, they also sell processed goods such as sweets and dairy products. Their SNS are being constantly updated.

DATA A East 10 Line South 7 \$0123-76-7320

## nkarushi

A cafe with a view from its large windows. How about a relaxing moment with a cup of home-roasted coffee and pizza made with local vegetables?

DATA A East 6 Line North 5 \$0123-76-7091 @summer(Apr.-Oct.)11:00~19:00(L.0.18:30) winter(Nov.-Mar.)11:00~18:00(L.0.17:30) () mon(if holiday, next day)

DATA AEast 11 Line South 5 \$0123-88-1331 @10:30~17:00 <closed>mon·tue(except holidays), Closed in winter

S

C

A cafe popular for its healthy sweets and breads made with natural products. You can also enjoy the relaxing atmosphere on the stylish terrace.

The curry is carefully prepared from the spices, and the various menus featuring local rice and vegetables are popular. You can also take a break with homemade sweets and coffee.

DATA A East 6 Line North 2 **\$**0123-88-2278 @11:00~17:00(L.0.16:00) <closed>wed.thu(irregular)

 $\leq$ Ω 5

A bakery with focus on local production and consumption. The more you bite, the more you feel the taste of wheat. The famous "Fluffy Shaved Ice" keeps

people coming back.

DATA 🔒 Kaga Dantai 📞 0123-88-0820 @11:00-Sunset <closed>wed

## Ice no le

An Ice-cream shop with cute pink-toned building is popular for its gelato and crepes and attract long line of customers. They also offer carefully prepared bacon and cheese as souvenirs.

DATA A West 11 Line South 6 **\$**0123-88-0170

## Ichigensha Bakery

A cafe with a roasting

homemade sweets

Oka

О

studio. Enjoy

♠ East 2 Line North 6 \$0123-88-2552 @9:00~18:00 <closed>New year holidays

## 😨 Satobiyori Surrounded by rice fields, the restaurant

has an excellent atmosphere. The homemade "Naganuma hamburger steak" made ē of lamb and beef, and Coffee the lovely "vegetable palette" are very popular.

### Harvest DATA 🔒 Higashi 4 Line North 13

Gourmet

information is

also on tourist bureau's HP

> 0123-89-2822 @mon-fri 11:00~17:00(L.0.16:00), sat.sun.holiday11:00~20:00(L.0.19:00) <closed>thu(Dec-Feb:wed & thu)

One of the earliest and most popular farm restaurants in Hokkaido, In addition to menu featuring apples and potatoes from the farm, there is also a seasonal menus. Also souvenir store right next door.

Naganuma turn into exquisite dishes in these Farm Restaurants! DATA 🔒 Higashi 3 Line North 10 \$0123-82-5500

Fresh Veggies from

atest Information

@mon-fri 11:00~14:30(L.0.14:00), sat.sun.holidav11:00~15:00(L.0.14:30) A popular restaurant with stylish building. You can enjoy dishes made with local vegetables in buffet style. After meal, you can

## take a walk in the garden to enjoy seasonal flowers and

DATA A East 7 Line South 3 🔍0123-82-5257 Osummer(late Apr.-Oct.)11:00~14:30(L.0.14:00)/winter(Nov.-late Apr. )11:30~14:00(L.0.13:30) %Close as finish. %close during Dec.-Feb. <closed>Mon.(if holiday,next day)&fri

## Maoi Handmade 🖤 Soba Noodle Association

This is a soba dojo where about 40 members practice hard to improve their skills. The dojo is always a big

hit at town events, and the soba can also be purchased at the Roadside station. You can also try your hand at making your own soba here under nice and detailed instruction.

DATA 1-2-4 Chuokita info here **\$** 090-3394-7081 \*Contact us for making your own soba-noodle

DATA West 6 Line North 4 **C**0123-88-3314 @11:00~15:00 (thu.fri.sat.sun.mon)/ 17:00~20:00(fri·sat) <closed>tue·wed **%**Adjacent pottery studio is open for visitors, too

## Yonosuke

A soba noodle restaurant that opened in 2020. It features unusual broad noodles of buckwheat flour of Naganuma. Fresh tempuras made with vegetables from farmers in

town are also delicious.

The amount of soba produced in Nagan has quadrupled in the last ten years, and the soba here is gaining reputaion of high quality. The town also has a thriving handmade soba industry, and many people from neighboring. cities and towns come to visit the soba dojo (studio) in the town. Please try Naganuma's soba, which is both good to make and to eat!

### 🧒 Kamiwaki

A buckwheat noodle shop that uses only unpolished buckwheat grown in Naganuma. The home-milled buckwheat noodles are fresh and fragrant, and many fans from neighboring cities and towns visit this popular restaurant.

### Wine 4

· Hahakigi ¥ 1,813 (red wine: 720ml) Miotsukushi 2,220 yen (white wine: 720ml) · Yugao 1,915 yen (rose wine: 720ml)

It is a specialty wine made at a winery that makes wine mainly from home-grown mountain grapes.

#### DATA

A Maoi Jivu no Oka Winery (direct sales shop) Aza Kaga Dantai, Naganuma \$0123-88-3704 10: 00-17: 00 (Saturdays, Sundays, and holidays only)

<closed>Weekdays, January-March \* Available at the roadside station and the hot spring

A Saka Farm

Doburoku

Maihime 🕢

DATA

...1050 yen (500 ml)

A Komatani Farm

\$0123-84-2836

Naganuma

souvenirs that

you will want to

Clean and refreshing

of the best

buy when in

Naganuma!

Doburoku Kirvo 45 in 2005, and rice farmers in the town manufacture ···1.000 ven (500 ml) and sell homemade rice-wine. Why don't you DATA compare the uniqueness of Doburoku? A Kimura Farm Higashi 8 Line North 1, Naganuma Doburoku Ikkon 4 **\$**0123-88-4328 The taw manufacturing DATA ...1,380 yen (720 ml) method without h West 2 Line North 12. \$ 0123-89-2026 \* Available at the roadside station and the hot spring in your mo

#### Doburoku Koshin 6 ···980 ven (500 ml) DATA

Restaurant Kanehiro (inside the facility) East 6 Line South 6. Naganuma **\$**0123-88-2213

Naganuma ar

0

ц

<

e

b