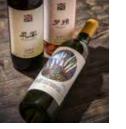

### Wine 4

· Hahakigi ¥ 1,813 (red wine: 720ml) Miotsukushi 2,220 yen (white wine: 720ml) · Yugao 1,915 yen (rose wine: 720ml)

It is a specialty wine made at a winery that makes wine mainly from home-grown mountain grapes.

#### DATA

A Maoi Jivu no Oka Winery (direct sales shop) Aza Kaga Dantai, Naganuma \$0123-88-3704 10: 00-17: 00 (Saturdays, Sundays, and holidays only)

<closed>Weekdays, January-March \* Available at the roadside station and the hot spring