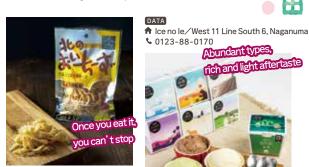

## Ice no le

An Ice-cream shop with cute pink-toned building is popular for its gelato and crepes and attract long line of customers. They also offer carefully prepared bacon and cheese as souvenirs.

DATA A West 11 Line South 6 **\$**0123-88-0170

⊘(Jan. Feb.Nov. Dec.)9:30~17:00 (Mar. Apr.Sep. Oct.)9:30~18:00 (May. Jun. Jul. Aug.)9:30~19:00 <closed>wed(Nov.-Feb.), New year's day

**C**0123-76-7320

DATA

...540ven

There are 8 flavors in all.

Gelato and candies are

also on sale

and light aftertaste

28 Kita no Oicheeeze 540 ven

strip-style new cheese snack that won the gold medal at Japan Cheese Awards 2020

48 Wood crafts ···Accessory case 800 ven 7/Pentagon trav from 1.000 ven Be impressed by stylish wooden items made with parquet and Kumiki techniques