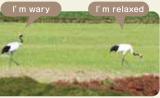

In the vicinity of cranes, do not leave the building or car to observe.
If their necks are stretched out, they are wary and should not be approached any closer.

 Do not startle or feed them
 Do not enter the surrounding farmland, houses, farm roads, or restricted areas. The bird eats