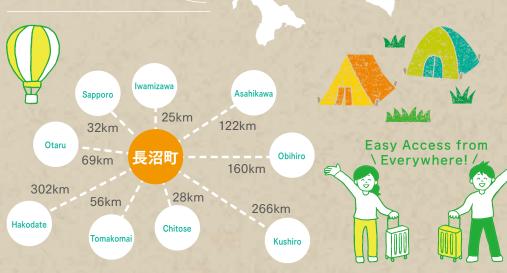

## Close and Easy Access from Sapporo and Chitose

Only 1hour driving from Sapporo and 30min from Chitose and Iwamizawa, Naganuma is in the most attractive distance for your day-trip. Many come for its relaxing country-side scenery, rich greenery, and abundant local specialties.

### • JR+Bus

R+Bus

Get off the train at Kitahiroshima Station, about 20 minutes from Sapporo or New Chitose Airport.

- -

From Kitahiroshima Station, take JR Hokkaido Bus to Naganuma. The trip will take around 30 minutes

### • CAR

ACCESS

From Sapporo …50 min From Kitahiroshima…20 min From Chitose…30 min From Iwamizawa…30 min 17 min by car from New Chitose Airport to Roadside Station Maoi no Oka

New chitose airport