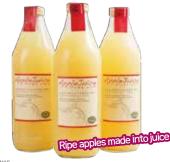

### 25 Nakano Farm's apple juice

···Mix, Tsugaru, Jonathan blend 756 yen each (1,000 ml)

It is a flavorful apple juice that uses the apples from Nakano Farm

#### DATA

♠ Farm shop "Ringo and POTATO" \* Adjacent to Farm Restaurant Harvest East 4 Line North 13, Naganuma