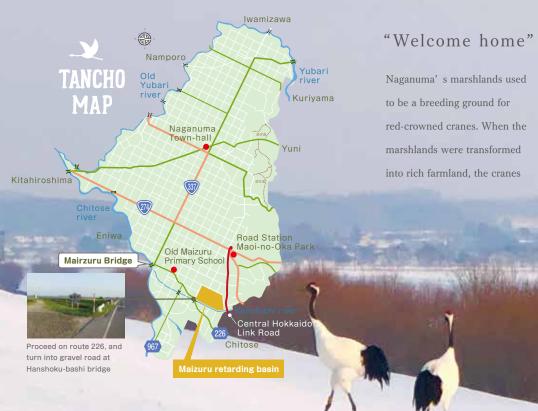

### e" The town says to them

disappeared. But in recent years, the development of the Maizuru Retarding Basin, a vast basin to prevent flooding, has triggered their return. The Miazuru Retarding Basin provides a good environment for wild animals and plants, including cranes. Around the basin, residents are engaged in activities to watch over the returning cranes.

#### Let's observe red-crowned cranes!

The red-crowned crane is a wild creature that moves freely, but thay are often seen around the Maizuru Retarding Basin. The area around the basin is farmland and houses, so please do not disturb lives of neighboring humans either!

In the vicinity of cranes, do not leave the building or car to observe.
If their necks are stretched out, they are wary and should not be approached any closer.

 Do not startle or feed them
 Do not enter the surrounding farmland, houses, farm roads, or restricted areas. The bird eats