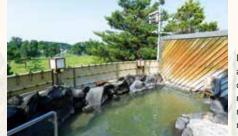

## Naganuma Hot Spring

Naganuma Hot Spring boasts one of the largest amounts of hot spring water in Hokkaido. Of course, the water is not added or heated. It is also nicknamed "heat water" because of its high heat retention effect in the body. There is also a restaurant where you can enjoy local specialty.

#### DATA ♠East 6 Line North 4 **\$0123-88-2408** @9:00~22:00(entry21:30) <close>none

¥bath…adult600yen、 children(primary school)300ven, preschool free admission

A variety of animals are kept on the 100-hectare site, and there is also a petting zoo and insect specimen museum. You can also enjoy Genghis Khan BBQ and soft-serve ice-cream at the ranch, making it a perfect visit for families.