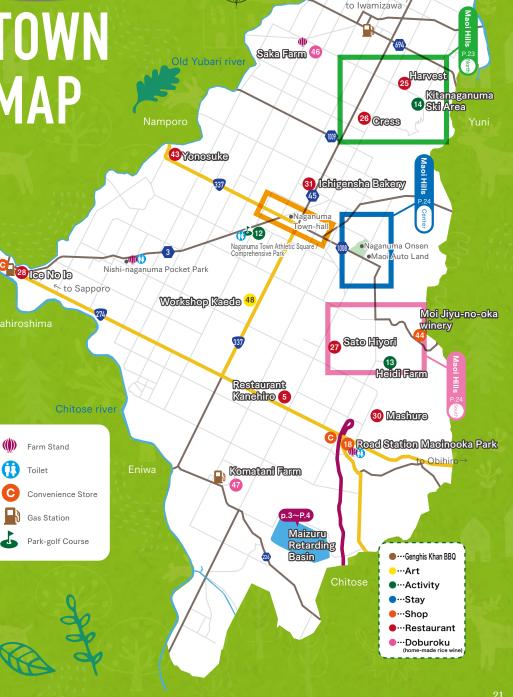

| IAP | Business Name      | Address                                       | Tel.          | Page |
|-----|--------------------|-----------------------------------------------|---------------|------|
| 24  | Morishita Shofuan  | Honchokita 1-1-6                              | 0123-88-0051  | 14   |
| 28  | Ice No le West     | West 11 Line South 6                          | 0123-88-0170  | 16   |
| 30  | Mashure            | East 11 Line South 5                          | 0123-88-1331  | 16   |
| 3]  | Ichigensha Bakery  | East 2 Line North 6                           | 0123-88-2552  | 16   |
| 34  | lwaki              | Minami 1-6-30                                 | 0123-88-0122  | 17   |
| 35  | Karyu Shiraishitei | 1-6-2 Ginzaminami                             | 0123-88-3288  | 17   |
| 36  | Peacock            | 1-chome 7-8                                   | 0123-88-2720  | 17   |
| 37  | BLISS DINING       | 1-6-14 Ginza Minami                           | 0123-88-4891  | 17   |
| 38  | WILD HERB          | 1-2-4 Higashimachikita<br>Nakayoshi Heights B | 0123-76-7655  | 17   |
| 39  | Asa                | Ginza Minami 1-9-9                            | 0123-76-7832  | 18   |
| 40  | Карра              | Chuo Minami 1-6-2                             | 0123-88-0780  | 18   |
| 41  | Soba no Kai        | 1-2-4 Chuokita                                | 090-3394-7081 | 18   |
| 42  | Kamiwaki           | Chuominami 1-6-32                             | 0123-88-2777  | 18   |
| 43  | Yonosuke           | West 6 Line North 4                           | 0123-88-3314  | 18   |
| 46  | Saka Farm          | West 2 Line North 12                          | 0123-89-2026  | 19   |
| 47  | Komatani Farm      | East 6 Line South 11                          | 0123-84-2836  | 19   |
| 48  | Workshop Kaede     | Higashi 2 Line South 2                        | 0123-76-7519  | 20   |

Kitanaganumasulgo Park, Yubari river

**J** []]

East 6 Line North 12 0123-89-2915 11

Higashi 4 Line North 130123-89-2822 15

Higashi 3 Line North 100123-82-5500 15

East 7 Line North 4

East 6 Line North 4

East 7 Line South 3

East 6 Line North 5

East 6 Line North 2

East 8 Line North 1

Kaga Dantai

Kaga Dantai

East 6 Line North 4

Kaga Dantai

0123-88-0700 12

0123-76-9226 12

0123-88-2408 12

0123-88-4203 14

0123-82-5257 15

0123-76-7091 16

0123-88-0820 16

0123-88-2278 16

0123-88-3704 19

0123-88-4328 19

14

15

16

17

25

26

27

29

32

33

45

Kitanaganuma Ski Area

Maoi Autoland

Naganuma Onsen

**Country Barn** 

MAOIQ

Harvest

Cress

Satobiyori

Inkarushi

Sanbongi

Kimura Farm

Oka-no-Ue Coffee

Maoi Jiyu-no-Oka Winery

When the weather is clear you can

When the weather is clear, you can view from Japanese Sea to the Pacific

Maoi Hills North