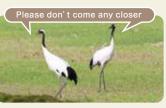

#### Let's observe red-crowned cranes!

The red-crowned crane is a wild creature that moves freely, but thay are often seen around the Maizuru Retarding Basin. The area around the basin is farmland and houses, so please do not disturb lives of neighboring humans either!

In the vicinity of cranes, do not leave the building or car to observe.
If their necks are stretched out, they are wary and should not be approached any closer.

 Do not startle or feed them
 Do not enter the surrounding farmland, houses, farm roads, or restricted areas. The bird eats